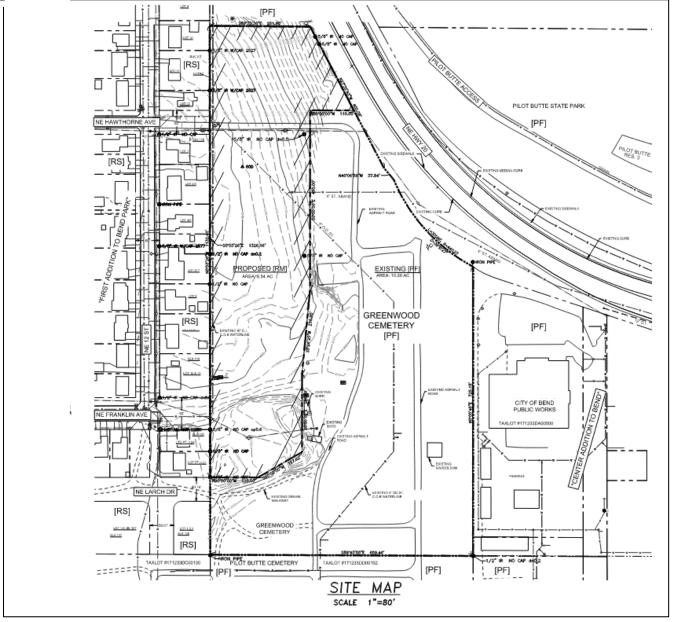

PROJECT NUMBER: PLCPMA20240334

APPLICANT: Adam Smith

**LOCATION:** 1220 NE FRANKLIN AVE, BEND, OR 97701; 171233D000200;

**REQUEST:** Amendment to the Bend Comprehensive Plan Map and Zoning Map to change

approximately 6.54 acres of an approximately 16.74 acre property from a Public Facilities (PF) Designation/Zoning District to Medium Density Residential (RM) Designation/Zoning District. (Type III Quasi-judicial Review process with Hearings