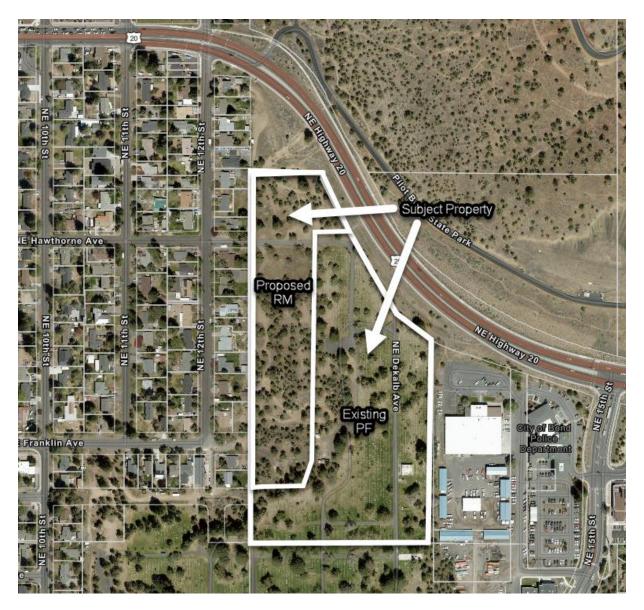

PROJECT NUMBER: PLCPMA20240334

APPLICANT: Adam Smith

**LOCATION:** 1220 NE FRANKLIN AVE, BEND, OR 97701; 171233D000200;

**REQUEST:** Amendment to the Bend Comprehensive Plan Map and Zoning Map to change

approximately 6.54 acres of an approximately 16.74 acre property from a Public Facilities (PF) Designation/Zoning District to Medium Density Residential (RM) Designation/Zoning District. (Type III Quasi-judicial Review process with Hearings